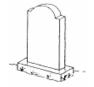

# Monument Forms

Tombstone

Tab in Socket

Die on Base

Government Issue – Civil War Type

Obelisk

Table Tomb

Tree Stump

Pedestal Tomb -

Urn on Top

Raised Top

Pulpit Marker

Ledger

**Rounded Raised** 

Top

Box Tomb